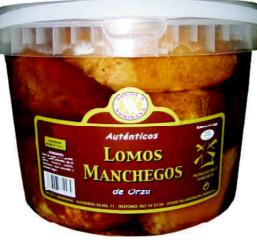

Las materias primas no han sido modificadas geneticamente (ausencia MGO`S)

| NOMBRE: LOMO MANCHEGO ORZA TACO |                                                                                                                                                                            |
|---------------------------------|----------------------------------------------------------------------------------------------------------------------------------------------------------------------------|
|                                 | ESPANA                                                                                                                                                                     |
|                                 | 10.20307/AB<br>C. E. E.                                                                                                                                                    |
| <b>INGREDIENTES:</b>            | Lomo de cerdo , aceite de girasol, sal, azúcares,<br>antioxidantes(E-316, E-331), emulgentes (E-451i),<br>corrector de la acidez (E262), conservador (E-250)<br>y especias |
| PROCESO:                        | 1º Clasificación de Lomo<br>2º Salazón                                                                                                                                     |
|                                 | 3º Adobo                                                                                                                                                                   |
|                                 | 4º Maceraciòn                                                                                                                                                              |
|                                 | 5° Se Fríe y se Envasa                                                                                                                                                     |
| <b>ENVASADO:</b>                | 2,200 kl Bruto,,2,100 kl Neto,1,500 Escurrido                                                                                                                              |
|                                 | 1 Cubo por Caja                                                                                                                                                            |
| CADUCIDAD:                      | 5 MESES                                                                                                                                                                    |

## 🍩 LOMO MANCHEGO ORZA TACO 🏹